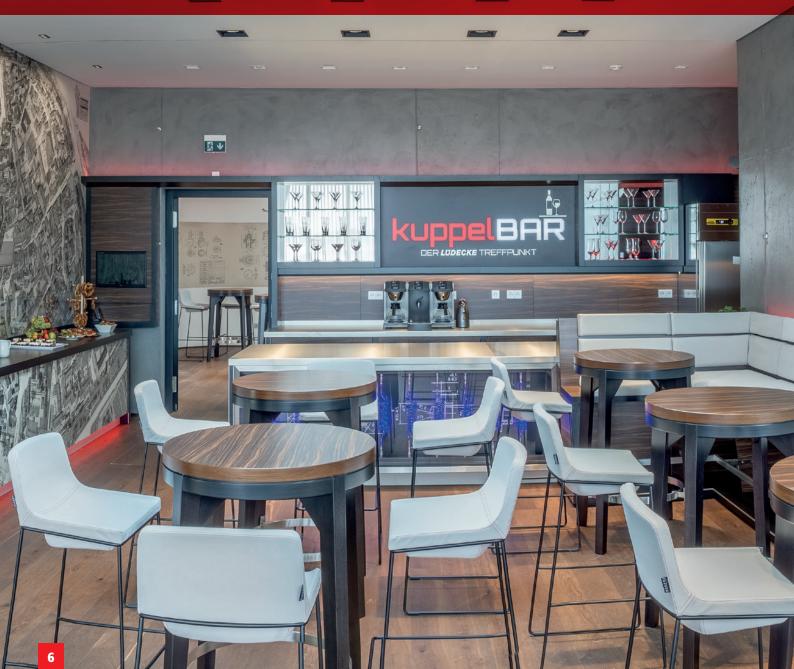

# kuppelBAR The LÜDECKE Meeting Point

124

194

The kuppelBAR consists of two stylishly designed connected rooms, and is the ideal location for events in a relaxed and creative atmosphere.

Use the kuppelBAR, e.g. for kick-off meetings, get-togethers or workshops. Equipped with a modern kitchen, luxurious bar, lounge furniture and an exceptional lighting concept. Unique events can be fantastically realized here.

We also recommend these rooms as a reception area (foyer) before a seminar in the lernBAR, as a break possibility with appropriate entertainment or as a retreat for joint group work.

Of course, there is also immediate access to the lernBAR with the panoramic roof terrace.

#### At a glance

Size: Seating: **Equipment:** 

132 m<sup>2</sup> - Room 1: 84 m<sup>2</sup>, Room 2: 48 m<sup>2</sup> Number of people: Up to 70 - Room 1: up to 40, Room 2: up to 30 Bar tables and chairs, lounge furniture (flexible arrangement possible) Lectern, media screen (75") incl. public address system, presenter, microphone, flipcharts, white boards, presentation case, writing utensils, WLAN Kitchen with lounge area