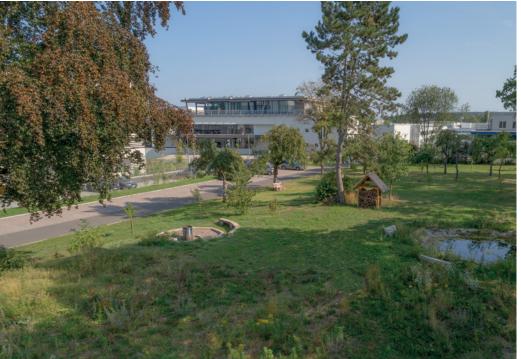

## **Park** A Piece of Nature in Close Proximity

A large orchard with wildflowers, numerous shady trees, beehives, a fire pit, a small natural pond and peaceful tranquility. This green oasis (the *LUDECKE* Park) is our retreat and is located right next to the *LUDECKE* building.

The unique location is perfect for relaxed (thinking) breaks in the open air, or creative team-building and after-work events.

In addition, the park also includes the free and spaciously designed parking spaces of the **LUDECKE ACADEMY**.

#### At a glance

Size:3.800 m²Seating:On requestService:Breaks, team events, etc.Facilities:Parking (free of charge), bee hives, pond, fire pit