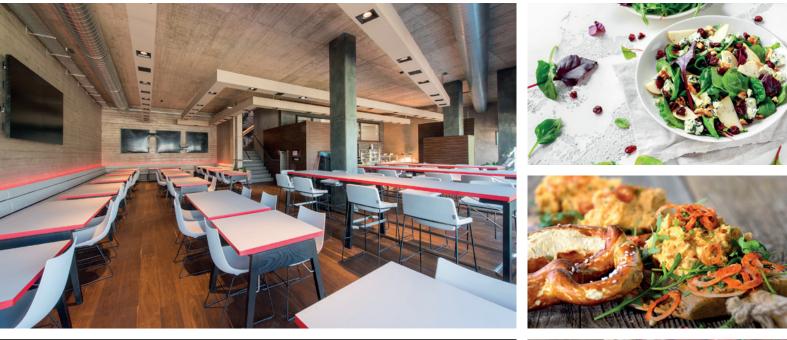

# kostBAR The *Lüdecke* Dining Room

Neut

Geninge,

1

Gewünne

Delicious food, warm hospitality and an ambience to feel good - all this is what the **LUDECKE** kostBAR offers, one floor below the seminar area. Not only do our employees enjoy their breaks here, but also our guests during an event.

The **LUDECKE** kitchen team prepares fresh, healthy and varied dishes, with seasonal and excellent products from the region, on a daily basis. We work closely with selected suppliers and value animal welfare and sustainable cultivation.

Whether light salads, tasty soups, Mediterranean dishes or hearty home cooking - the kostBAR holds a selection of dishes ready for all tastes. Special requests are happily considered.

Weather permitting, the wonderful rooftop terrace invites you to enjoy a lunchtime meal or a coffee in the fresh air.

#### At a glance

 Size:
 135 m²
 THE LODGECKE DINING ROOM

 Number of persons:
 On request

 Seating:
 Dining tables and chairs

 Services:
 Healthy, balanced and varied food (salad buffet, soup, main courses, snack, dessert, fruit, cold and warm drinks)