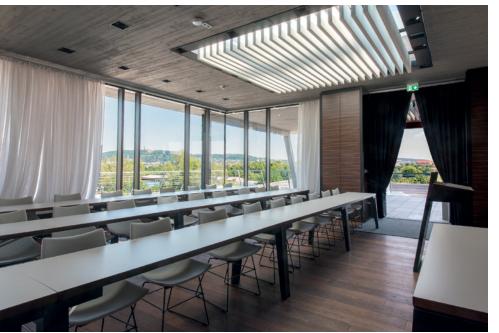

### IernBAR The LÜDECKE Seminar Room

Herzlich Willkommen in der LernBAR

C

The lernBAR is a spacious, light-flooded and optimally air-conditioned seminar and conference room. Large windows and a harmonious interior design create a pleasant atmosphere.

Equipped with state-of-the-art seminar technology, the lernBAR with 87 m<sup>2</sup> provides space for about 36 people. Whether training, lecture or group seminar, the variable seating allows any kind of conference to be carried out.