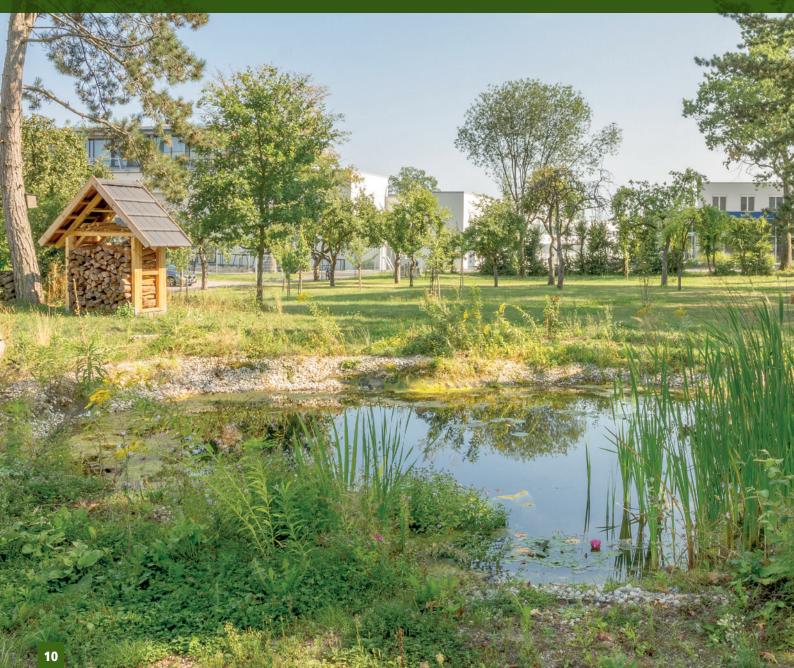

## **Park** A Piece of Nature in Close Proximity

A large orchard with wildflowers, numerous shady trees, beehives, a fire pit, a small natural pond and peaceful tranquility. This green oasis (the *LUDECKE* Park) is our retreat and is located right next to the *LUDECKE* building.

The unique location is perfect for relaxed (thinking) breaks in the open air, or creative team-building and after-work events.

In addition, the park also includes the free and spaciously designed parking spaces of the **LUDECKE ACADEMY**.

#### At a glance

Size:3.800 m²Seating:On requestService:Breaks, team events, etc.Facilities:Parking (free of charge), bee hives, pond, fire pit