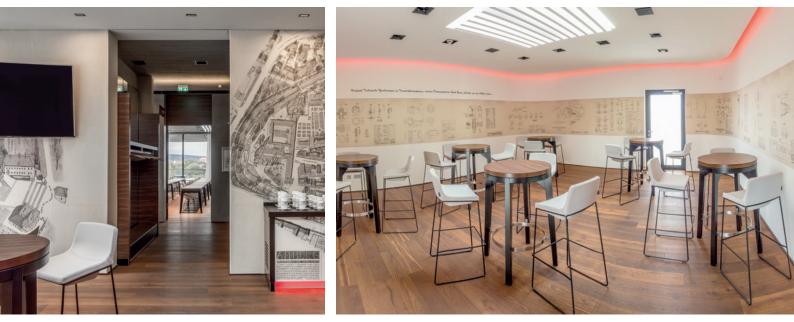

# kuppelBAR The LÜDECKE Meeting Point

124

194

The kuppelBAR consists of two stylishly designed connected rooms, and is the ideal location for events in a relaxed and creative atmosphere.

Use the kuppelBAR, e.g. for kick-off meetings, get-togethers or workshops. Equipped with a modern kitchen, luxurious bar, lounge furniture and an exceptional lighting concept. Unique events can be fantastically realized here.

We also recommend these rooms as a reception area (foyer) before a seminar in the lernBAR, as a break possibility with appropriate entertainment or as a retreat for joint group work.

Of course, there is also immediate access to the lernBAR with the panoramic roof terrace.