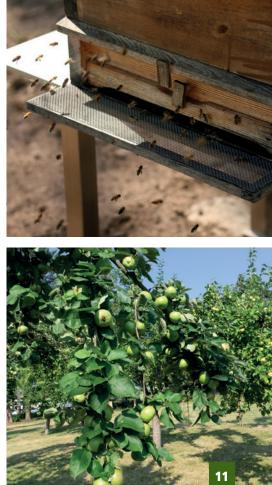

## **Park** A Piece of Nature in Close Proximity

A large orchard with wildflowers, numerous shady trees, beehives, a fire pit, a small natural pond and peaceful tranquility. This green oasis (the *LUDECKE* Park) is our retreat and is located right next to the *LUDECKE* building.

#### At a glance

Size:3.800 m²Seating:On requestService:Breaks, team events, etc.Facilities:Parking (free of charge), bee hives, pond, fire pit