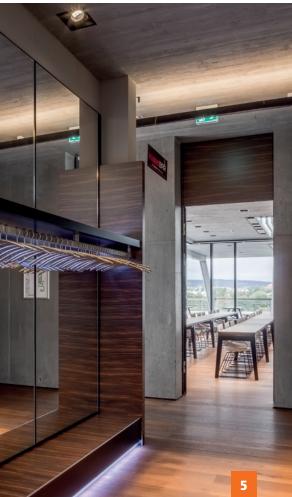

### IernBAR The LÜDECKE Seminar Room

Herzlich Willkommen in der LernBAR

C

The lernBAR is a spacious, light-flooded and optimally air-conditioned seminar and conference room. Large windows and a harmonious interior design create a pleasant atmosphere.

Equipped with state-of-the-art seminar technology, the lernBAR with 87 m<sup>2</sup> provides space for about 36 people. Whether training, lecture or group seminar, the variable seating allows any kind of conference to be carried out.